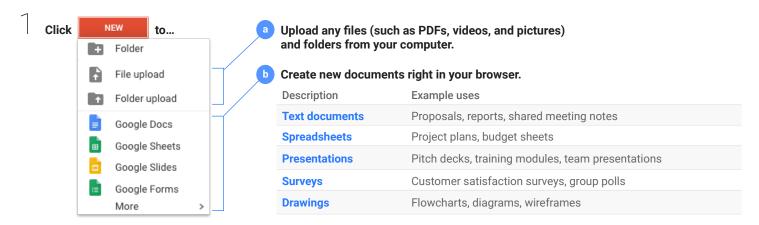

## Keep all your work in one secure place with online file storage.

After you store your files in Google Drive, you can share them with others and access them on any computer, smartphone, or tablet. When you change or delete a file stored in one of these locations, Drive makes the same change everywhere else so you don't have to.