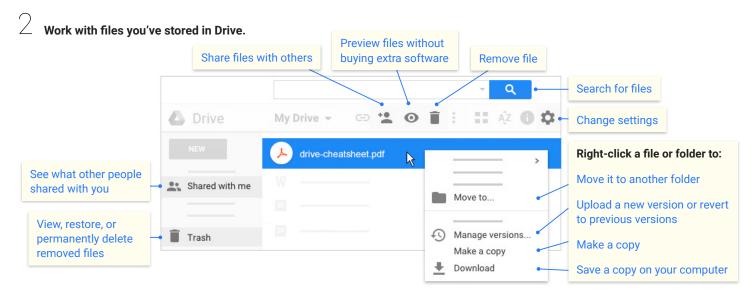

## Keep all your work in one secure place with online file storage.

After you store your files in Google Drive, you can share them with others and access them on any computer, smartphone, or tablet. When you change or delete a file stored in one of these locations, Drive makes the same change everywhere else so you don't have to.

Click to share your files and folders, then choose what collaborators can do. They'll also receive an email notification.

|             | Delete files<br>and folders | Add and remove files and folders | Share or unshare files and folders | Edit Docs files | Comment or<br>suggest edits in files | View files and folders |
|-------------|-----------------------------|----------------------------------|------------------------------------|-----------------|--------------------------------------|------------------------|
| Can edit    | X                           | X                                | X                                  | X               | X                                    | X                      |
| Can comment |                             |                                  |                                    |                 | X                                    | X                      |
| Can view    |                             |                                  |                                    |                 |                                      | X                      |